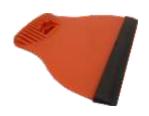

#### LARGE PAINT SPREADER

Removes excess paint when colour-

Can also be used to smooth fills over larger areas. Blade 190mm.

## SPREADER LGE £4.00