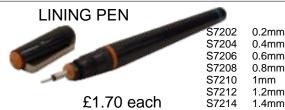

1/2 hp motor for polishing and refinishing materials. Supplied with 6" stitched white. 6" loose flannel. 6" swansdown and 8" abrasive mop, cutting and finishing compound.

Refillable pen for use with either paint or oil. Ideal for lining and fine detail. Available in various nib sizes.