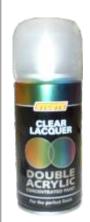

## CLEAR LACQUER

Convenient clear spray for protecting brass plates and other surfaces.

LACQ £3.00

A pack of three crayons to match mahogany and oak wood or veneer finishes. Fills scratches and other blemishes.

Pack of 3

**RETOUCH-3-OAK** 

**CLEAR LACQUER** Clear brush-on lacquer, ideal for protecting brass plates.

> **BRUSH LACQ** 175ml £6.50