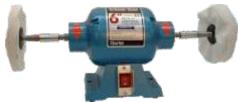

#### POLISHING KIT

POL KIT £190.00

1/2 hp motor for polishing and refinishing materials. Supplied with 6" stitched white. 6" loose flannel. 6" swansdown and 8" abrasive mop, cutting and finishing compound.

Refillable pen for use with either paint or oil. Ideal for lining and fine detail. Available in various nib sizes.