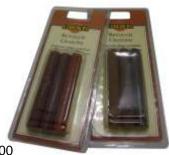

ON

Crystal Sheen is a two-pack clear polymer doming solution. Can be applied to engraved or printed items. Simply mix the two solutions and flow-coat the badge, disc or label. The surface tension of the solution naturally stops at the edge of the item, leaving a clear, smooth and even domed coating. Ideal for trophy centres, badges, computer labels and car stickers.

CRYSTAL/SHEEN £14.00 (175ml each of A and B)

## CLEAR LACQUER



Convenient clear spray for protecting brass plates and other surfaces.

LACQ £3.00

A pack of three crayons to match mahogany and oak wood or veneer finishes. Fills scratches and other blemishes.

Pack of 3

**RETOUCH-3-OAK** 

**CLEAR LACQUER** Clear brush-on lacquer, ideal for protecting brass plates.

> **BRUSH LACQ** 175ml £6.50

#### **TOUCH-UP CRAYONS**



£6.00 RETOUCH-3-MAHOGANY £6.00

#### POLISHING KIT

POL KIT £190.00



## REPLACEMENT MOPS & **COMPOUNDS**

WHITE/POL/SMALL White polishing mop FLANNEL/POL/SMALLFlannelpolishing mop £5.50 SWAN/POL/SMALL LAP/MOP £10.50 £17.00 Swansdown polishing mop Abrasive mop POL/COMP Polishing compound Cutting compound £7.00 CUT/COMP £7.00 PERSPEX/COMP STEEL/COMP Compound for wood & plastic Compound for stainless steel

1/2 hp motor for polishing and refinishing materials. Supplied with 6" stitched white. 6" loose flannel. 6" swansdown and 8" abrasive mop, cutting and finishing compound.



Refillable pen for use with either paint or oil. Ideal for lining and fine detail. Available in various nib sizes.



#### LARGE PAINT SPREADER

Removes excess paint when colour-

Can also be used to smooth fills o