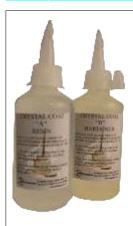

## DOMING SOLUTION

Crystal Sheen is a two-pack clear polymer doming solution. Can be applied to engraved or printed items. Simply mix the two solutions and flow-coat the badge, disc or label. The surface tension of the solution naturally stops at the edge of the item, leaving a clear, smooth and even domed coating. Ideal for trophy centres, badges, computer labels and car stickers.

CRYSTAL/SHEEN £14.00 (175ml each of A and B)